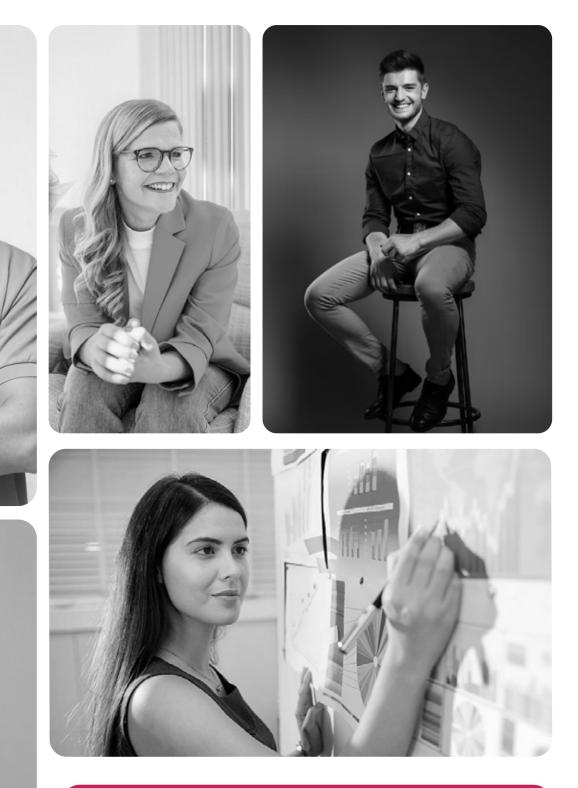

### Imagery for Communication

For photoshoot a person should wear plain and solid color casual outfit (both for male and female). Male can wear semi-formal outfit. Prints or checks on outfits are strictly discouraged.

Color code should be in brand colors such as Pink, Dark Gray, Light Blue & White.