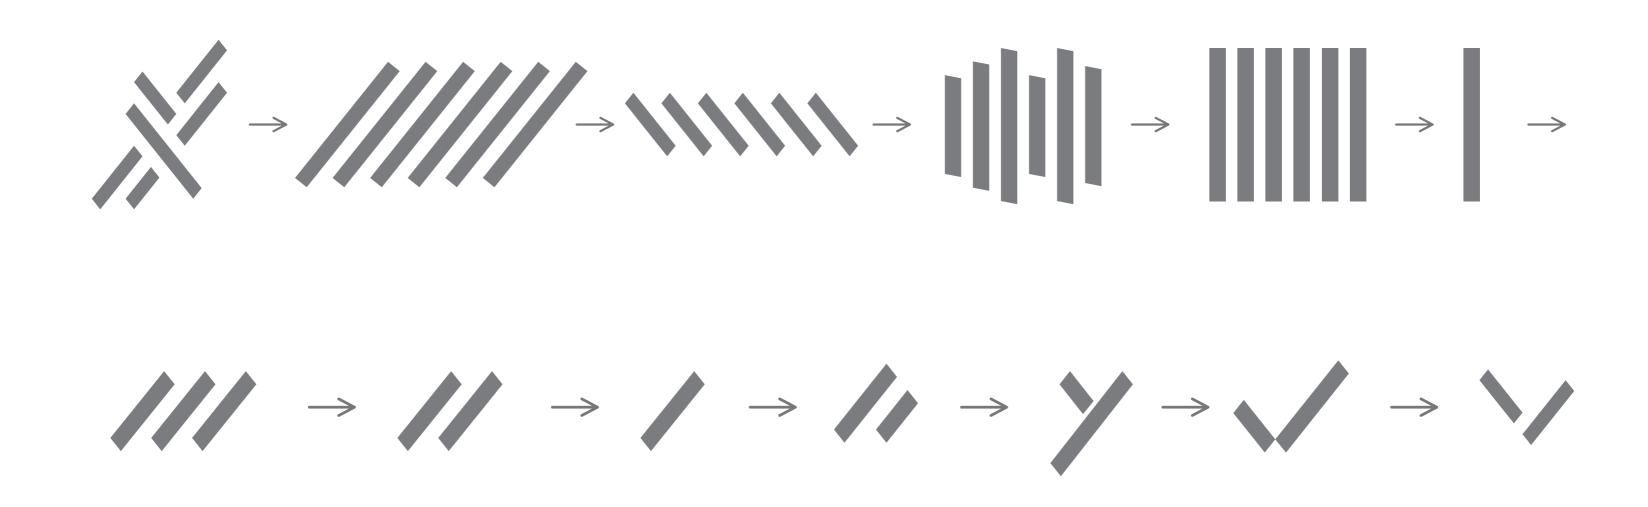

# VISUAL REPRESENTATION

We interpreted the logo 'Staircase of progress' took it apart and created a design system that can be used across YYV's content.