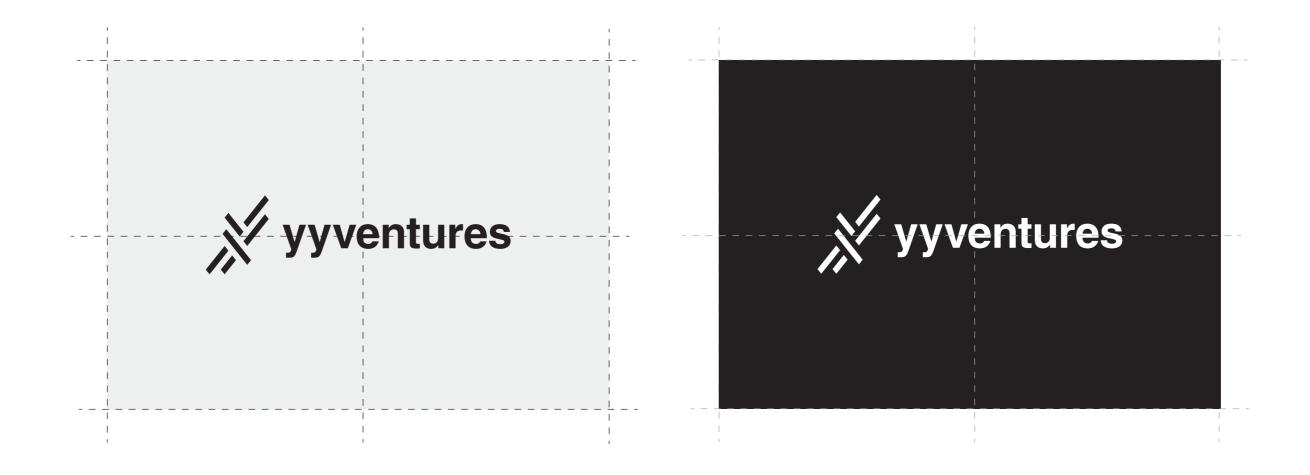

### Logo Monochrome

The usability of the logo may vary in different media. When needed, monochrome versions of the logo are to be used. A black and a white version of the logo can be used when necessary.