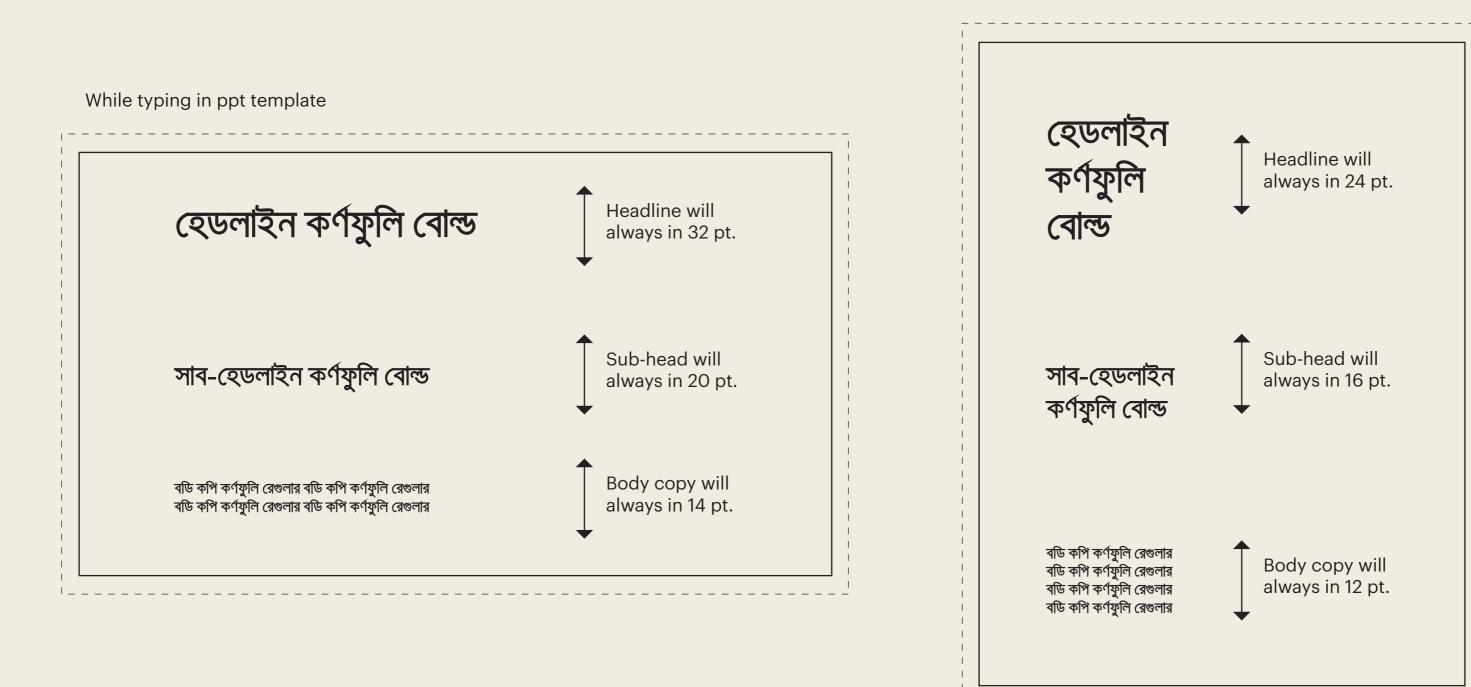

# TYPOGRAPHY

বডি কপি কর্ণফুলি রেগুলার 0 2 2 0 8 6 6 9 7 3 অ আ ই ঈ উ ঊ ঋ এ ঐ ও ঔ ক খ গ ঘ ঙ চ ছ জ ঝ ঞ ট ঠ ড ঢ ণ ত থ দ ধ ন প ফ ব ভ ম য র ল শ ষ স হ ড় ঢ় য় ৎ ং ঃ

হেডলাইন কর্ণফুলি বোল্ড 0 3 2 0 8 6 6 9 7 8 অ আ ই ঈ উ ঊ ঋ এ ঐ ও ঔ ক খ গ ঘ ঙ চ ছ জ ঝ ঞ ট ঠ ড ঢ ণ ত থ দ ধ ন প ফ ব ভ ম য র ল শ ষ স হ ড় ঢ় য় ৎংঃ

### Fonts Size English

### Fonts Size Bangla

While typing in A4 size letter/paper