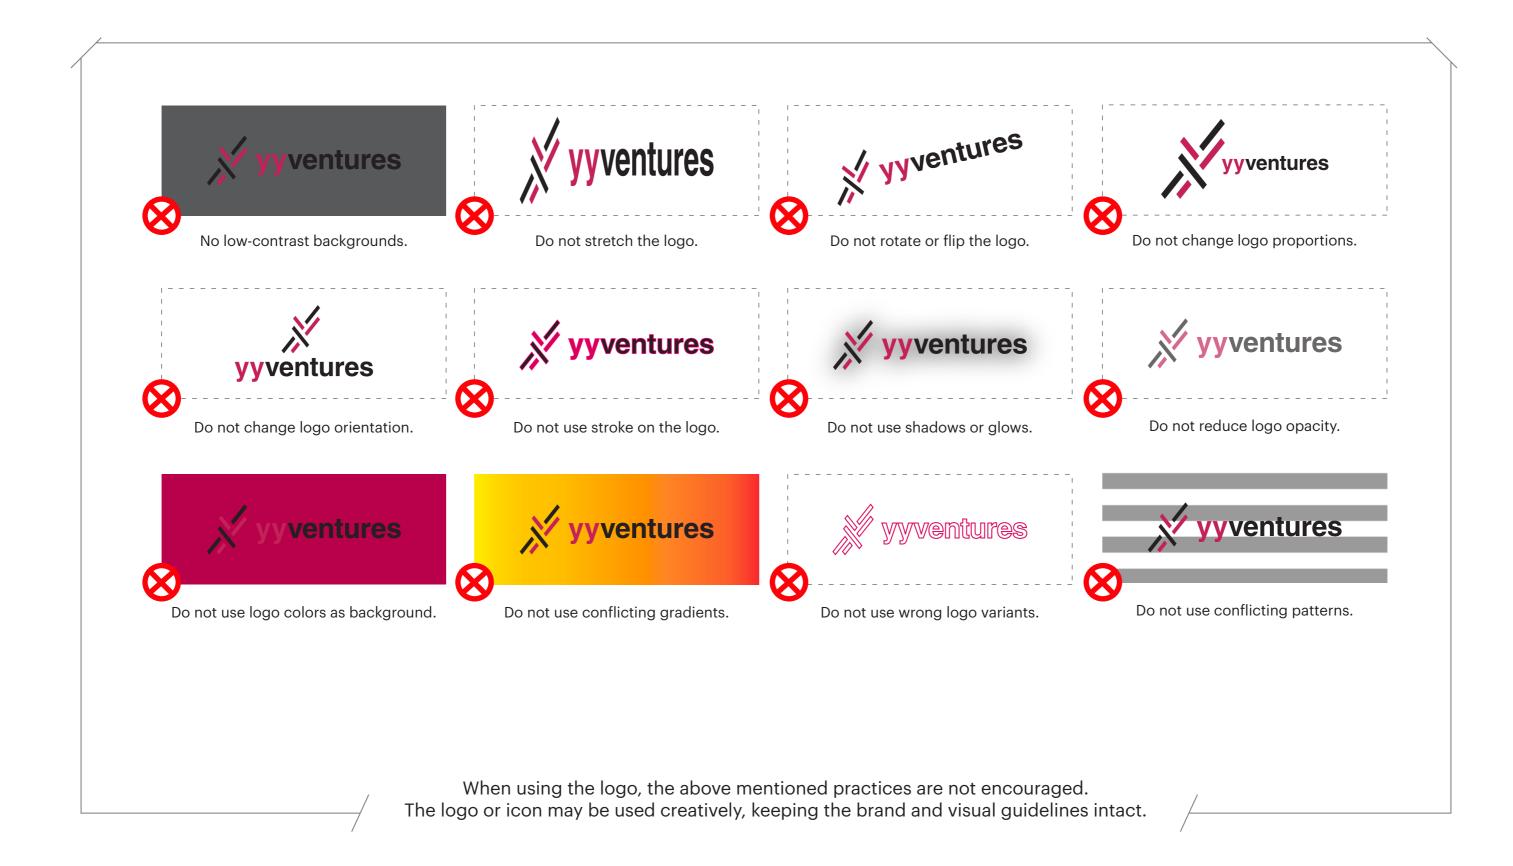

ced on dark/black backgrounds.

### Logo Monochrome



The usability of the logo may vary in different media. When needed, monochrome versions of the logo are to be used. A black and a white version of the logo can be used when necessary.

#### Logo Clear Space



The clear space around the logo shown above is the minimum space to be maintained when using the logo in any and all communication materials.

The 'Y' of the YY Ventures logo is used as the unit of measurement for the clear space around the logo and should be followed in every usage scenario.

When using the icon, the same amount of clear space should be left around it, i.e. equivalent to the height of the 'Y' of the YY Ventures logo.

#### Minimum Logo Size



The logo cannot be smaller than 10mm in hight

10mm

# LOGO DONTS





# VISUAL REPRESENTATION



We interpreted the logo 'Staircase of progress' took it apart and created a design system that can be used across YYV's content.

### Logo Placement



The YY Ventures logo should be placed on the top left corner or the top right corner of all communication materials.



# CO-BRANDING











## **NEW PARTNERSHIPS** NEW OPPOTUNITIES



**YUNUS SHIKIL** SOCIAL BUSINESS RESEARCH CENTRE















### Graphik

### Graphik

Graphik



#### **Headline Graphik Black**

0123456789 Tt Uu Vv Ww Xx Yy Zz

#### **Sub-heading Graphik Bold**

0123456789 Tt Uu Vv Ww Xx Yy Zz

#### Body Tex Graphik Regular

0 1 2 3 4 5 6 7 8 9 Aa Ba Cc Dd Ee Ff Gg Hh Ii Jj Kk Ll Mm Nn Oo Pp Qq Rr Ss Tt Uu Vv Ww Xx Yy Zz

Aa Ba Cc Dd Ee Ff Gg Hh Ii Jj Kk Ll Mm Nn Oo Pp Qq Rr Ss Tt Uu Vv