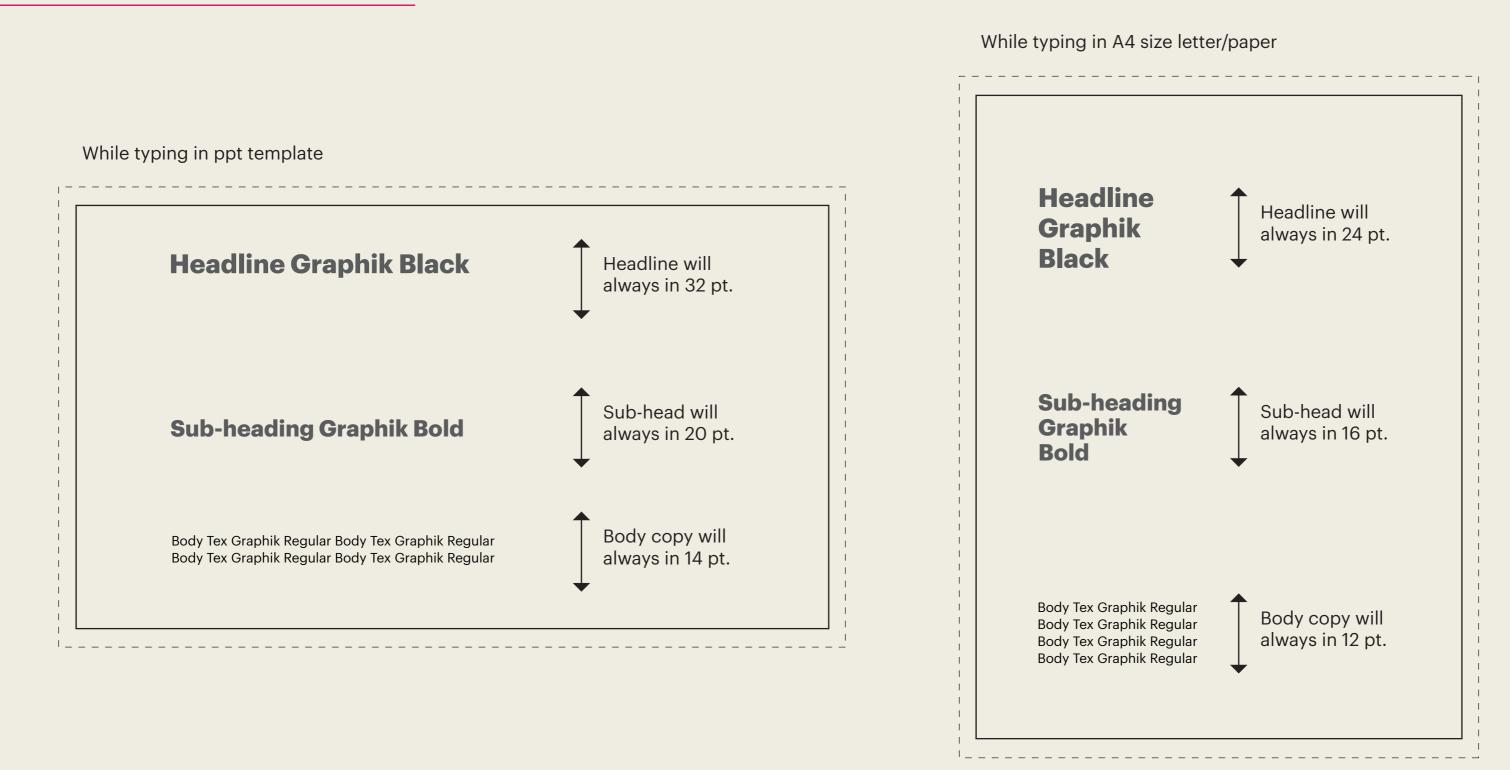

### Fonts Size English

### Fonts Size Bangla

While typing in A4 size letter/paper