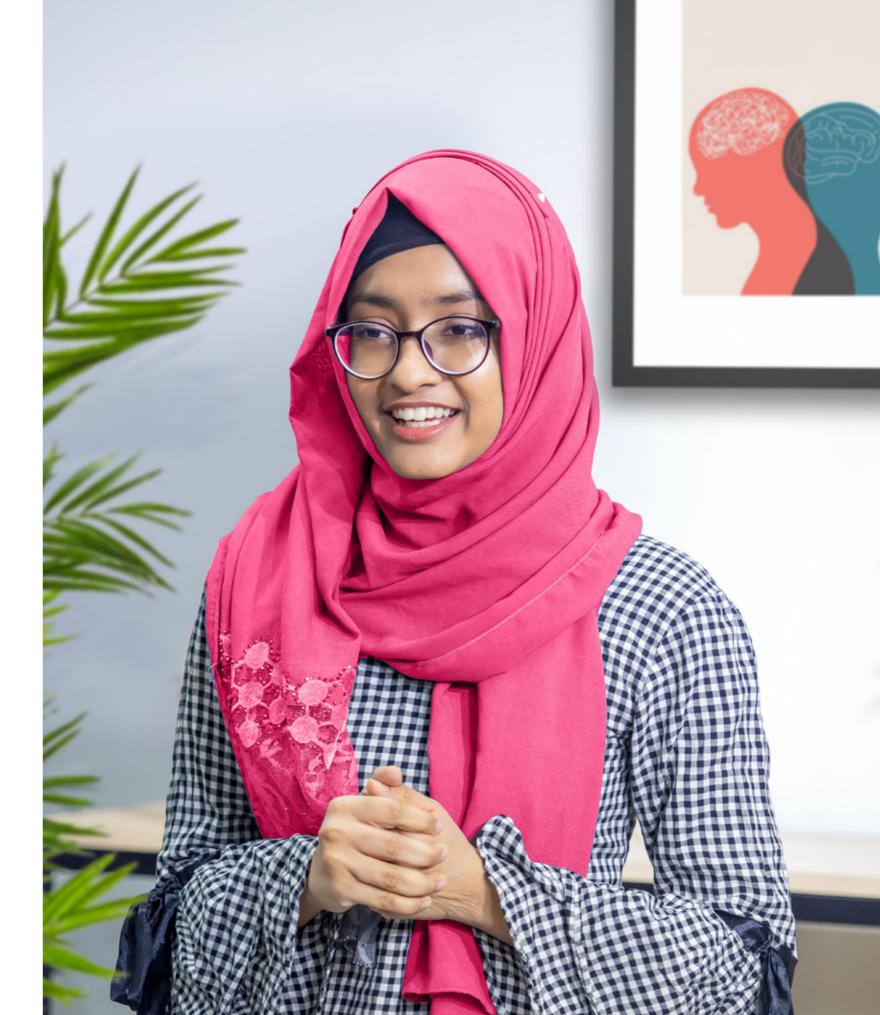

### Imagery for Communication

For photoshoot a person should wear plain and solid color casual outfit (both for male and female). Male can wear semi-formal outfit. Prints or checks on outfits are strictly discouraged.

Color code should be in brand colors such as Pink, Dark Gray, Light Blue & White.