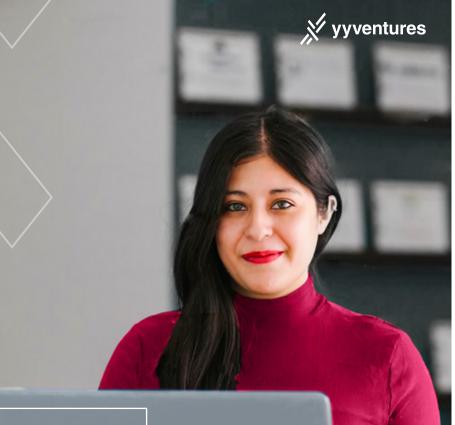

### Imagery for Communication

For photoshoot a person should wear plain and solid color casual outfit (both for male and female). Male can wear semi-formal outfit. Prints or checks on outfits are strictly discouraged.

Color code should be in brand colors such as Pink, Dark Gray, Light Blue & White.