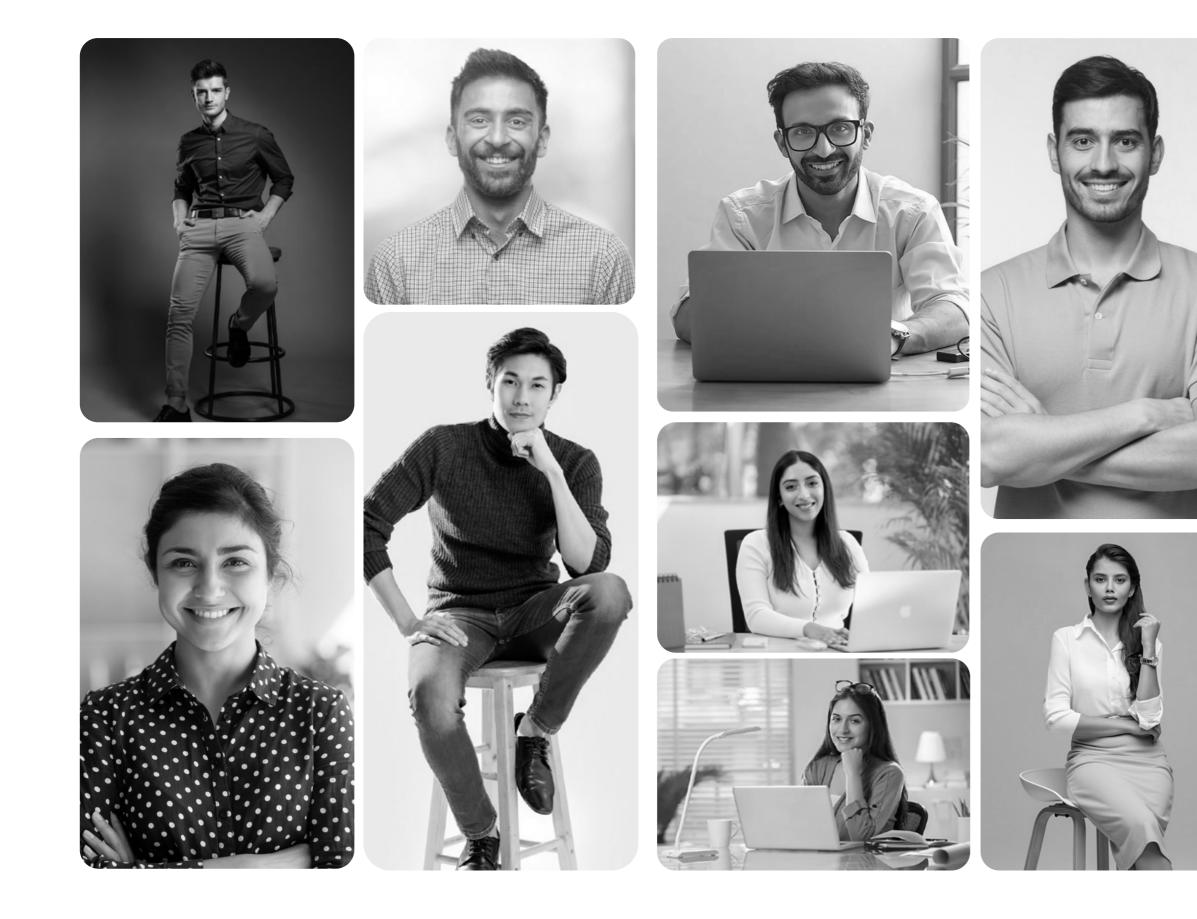

### Imagery for Communication

For photoshoot a person should wear plain and solid color casual outfit (both for male and female). Male can wear semi-formal outfit. Prints or checks on outfits are strictly discouraged.

Color code should be in brand colors such as Pink, Dark Gray, Light Blue & White.