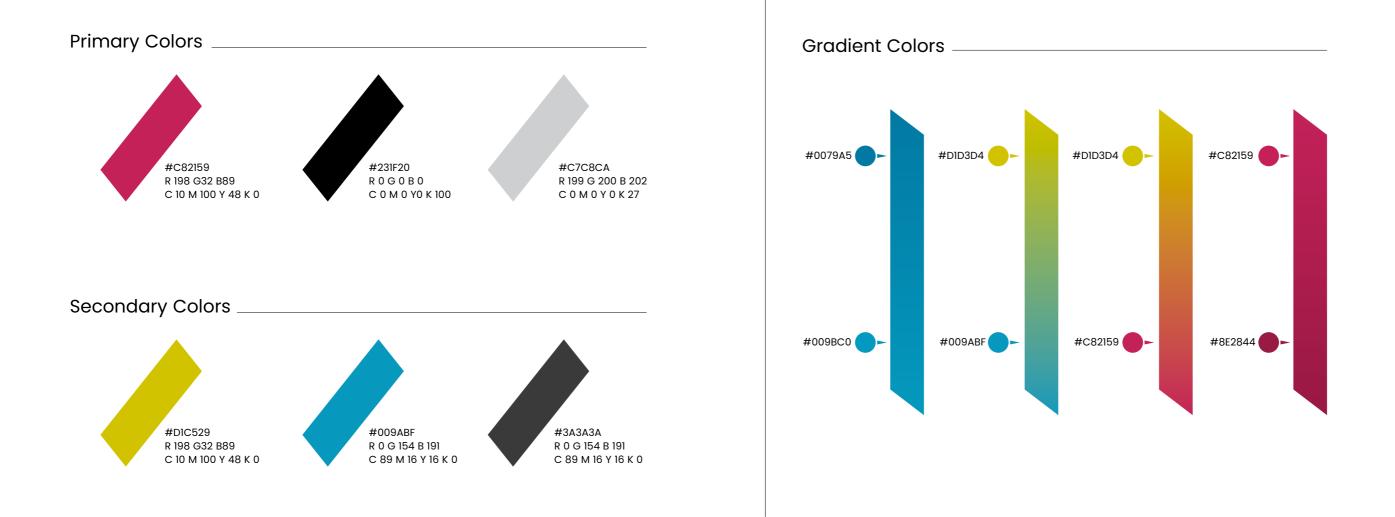

Y Ventures logo is used as the unit of measurement for the clear space around the logo and should be followed in every usage scenario.

When using the icon, the same amount of clear space should be left around it, i.e. equivalent to the height of the 'Y' of the YY Ventures logo.

#### Minimum Logo Size



The logo cannot be smaller than 10mm in hight

10mm

# LOGO DONTS





# VISUAL REPRESENTATION



We interpreted the logo 'Staircase of progress' took it apart and created a design system that can be used across YYV's content.

### Logo Placement



The YY Ventures logo should be placed on the top left corner or the top right corner of all communication materials.



# CO-BRANDING











## **NEW PARTNERSHIPS** NEW OPPOTUNITIES



**YUNUS SHIKIL** SOCIAL BUSINESS RESEARCH CENTRE















### Graphik

### Graphik

Graphik



#### **Headline Graphik Black**

0123456789 Tt Uu Vv Ww Xx Yy Zz

#### **Sub-heading Graphik Bold**

0123456789 Tt Uu Vv Ww Xx Yy Zz

#### Body Tex Graphik Regular

0 1 2 3 4 5 6 7 8 9 Aa Ba Cc Dd Ee Ff Gg Hh Ii Jj Kk Ll Mm Nn Oo Pp Qq Rr Ss Tt Uu Vv Ww Xx Yy Zz

Aa Ba Cc Dd Ee Ff Gg Hh Ii Jj Kk Ll Mm Nn Oo Pp Qq Rr Ss Tt Uu Vv Ww Xx Yy Zz Aa Ba Cc Dd Ee Ff Gg Hh Ii Jj Kk Ll Mm Nn Oo Pp Qq Rr Ss Tt Uu Vv Ww Xx Yy Zz

Aa Ba Cc Dd Ee Ff Gg Hh Ii Jj Kk Ll Mm Nn Oo Pp Qq Rr Ss

Aa Ba Cc Dd Ee Ff Gg Hh Ii Jj Kk Ll Mm Nn Oo Pp Qq Rr Ss

# TYPOGRAPHY









বডি কপি কর্ণফুলি রেগুলার 0 2 2 0 8 6 6 9 7 3 অ আ ই ঈ উ ঊ ঋ এ ঐ ও ঔ ক খ গ ঘ ঙ চ ছ জ ঝ ঞ ট ঠ ড ঢ ণ ত থ দ ধ ন প ফ ব ভ ম য র ল শ ষ স হ ড় ঢ় য় ৎ ং ঃ

হেডলাইন কর্ণফুলি বোল্ড 0 3 2 0 8 6 6 9 7 8 অ আ