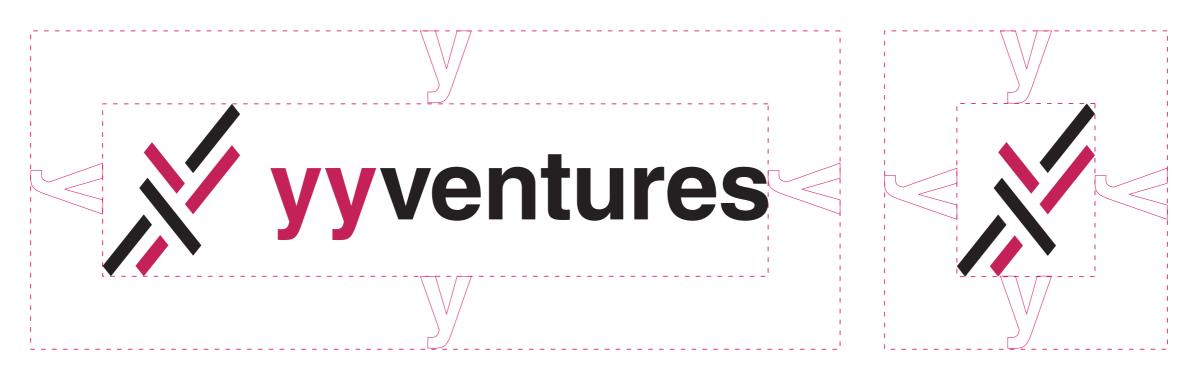

#### Logo Clear Space

The clear space around the logo shown above is the minimum space to be maintained when using the logo in any and all communication materials.

The 'Y' of the YY Ventures logo is used as the unit of measurement for the clear space around the logo and should be followed in every usage scenario.

When using the icon, the same amount of clear space should be left around it, i.e. equivalent to the height of the 'Y' of the YY Ventures logo.